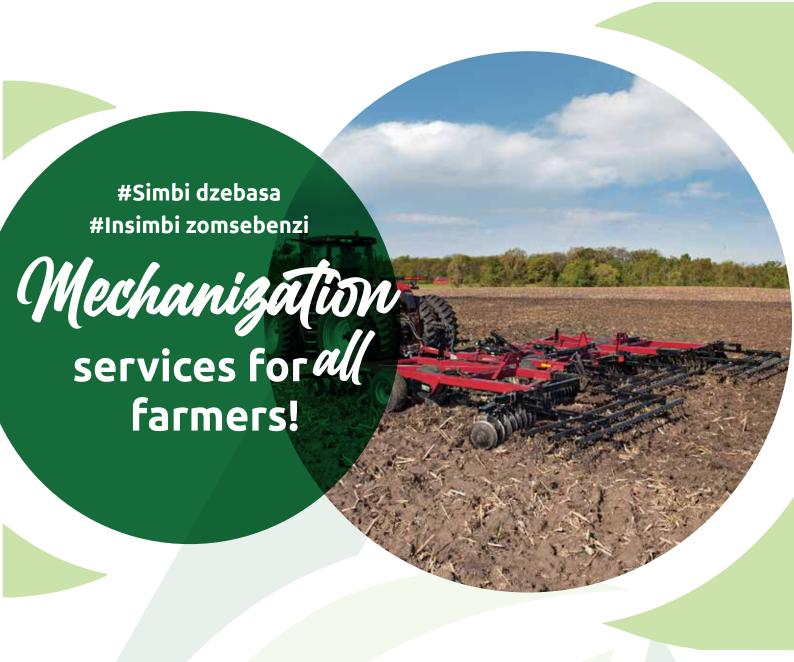

#### Mandate:

To provide agricultural mechanization services to all categories of farmers from small scale, communal to large scale commercial farmers.

#### Mission:

To provide agricultural mechanization solutions to all farmers in Zimbabwe.