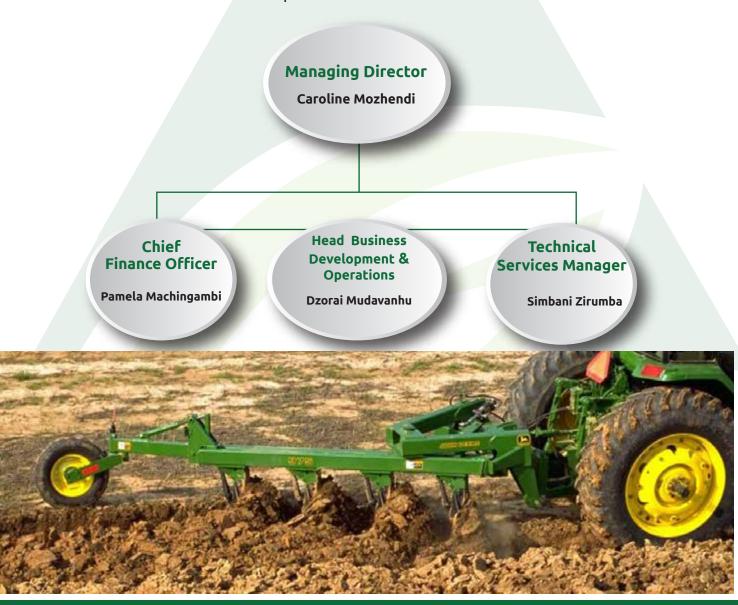

### Management

The Executive Management team is under the leadership of a Managing Director under which there are three functional heads of departments i.e:

#### Board

AFC Leasing Company is directed by the board, which was appointed by the Minister of Lands, Agriculture, Water, Fisheries and Rural Development. The Board of Directors is under the leadership of the Chairman, Mr.Denias Zaranyika.